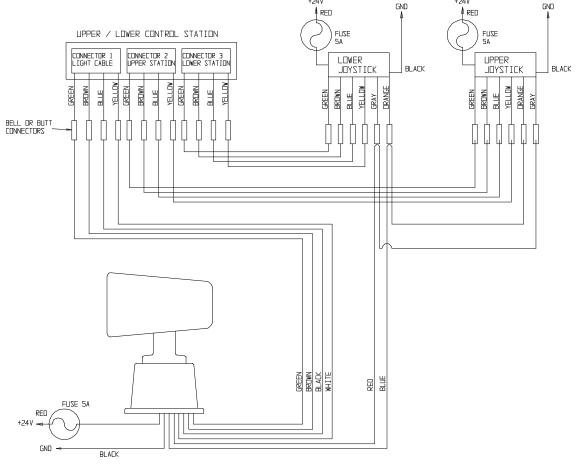

1. Surface mount the secondary control panel to any convenient surface.

2. Connect the wires from the light, existing control panel, and dual station control and selector station as shown:

| CONTROL PANELS               | <u>LIGHT</u>                                                             |
|------------------------------|--------------------------------------------------------------------------|
| 1. Cable                     | Cable                                                                    |
|                              | four cables (Light, Existing Control or Station) by matching the colors. |
| 2. Black – Neg. Batt. (Grd.) | Black – Neg. Batt. (Grd.)                                                |
| 3. Red – Pos. Batt. (+24V)   | Red – Pos. Batt. (+24V)                                                  |