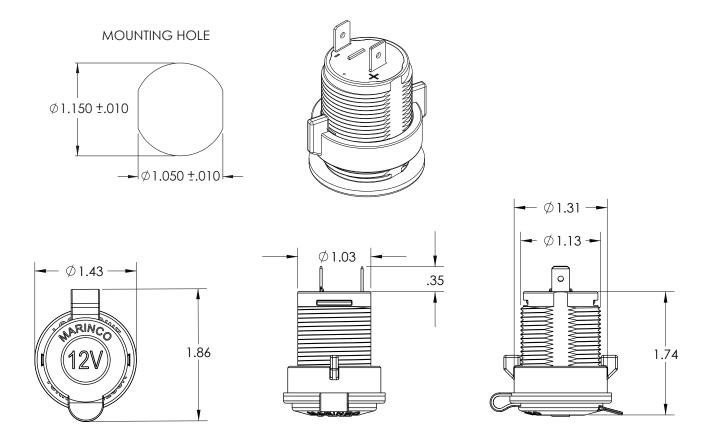

## **SPECIFICATION SHEET**

Web site: www.marinco.com Phone: 800-307-6702

Date: February, 2014 Rev: 00

Receptacle, 12V "Cigarette lighter" style

## Catalog Number: 12VRC.OEM

Item: SeaLink® receptacle, 12 volt

Rating: 12V, 15A

Materials: Plastic parts are high-temperature, glass-filled nylon. Metal current carrying

parts are .032" copper alloy for maximum conductivity and nickel plated for

maximum corrosion protection.

Terminals: NEMA .250" quick connect tabs.

Mounting: Rear mount—provided with non-metallic, Slide-Lok™ 1-1/8x16 UN locknut

for fast assembly..

Construction: Provided with pvc cap to seal receptacle when not in use. Sealing ring on

Marinco Sealink plug (cat. no. 12VPG) provides weather seal while in use. Receptacle provided with recesses to lock Marinco Sealink plug to prevent

inadvertent disconnection; disengages when plug is rotated 30°.

Dimensions: