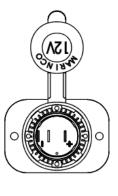

Mounting plate not included with 12VRC.OEM

**Overall Design:** Provided with vinyl cap to seal receptacle when not in use.

Sealing ring on Marinco Sealink plug (cat. no. 12VPG) provides weather seal while in use. Receptacle provided with recesses to lock

Marinco Sealink plug to prevent inadvertent disconnection;

disengages when plug is rotated 30°.

diameter