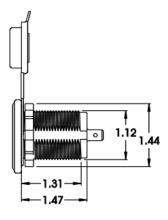

#### **Mechanical Specification**

Mounting: Provision for two mounting means.

Front mount - provided with mounting plate and black coated stainless

steel #6 tapping screws.

Rear mount - provided with non-metallic 1-1/8 X 16 UN locknut.