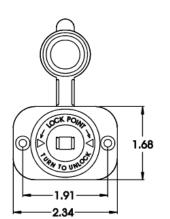

#### **Mechanical Specification**

Mounting: Provision for two mounting means.

Front mount - provided with mounting plate and black coated stainless

steel #6 tapping screws.

Rear mount - provided with non-metallic 1-1/8 X 16 UN locknut.

Mounting plate not included with 12VRC.OEM

**Overall Design:** Provided with vinyl cap to seal receptacle when not in use.

Sealing ring on Marinco Sealink plug (cat. no. 12VPG) provides weather seal while in use. Receptacle provided with recesses to lock

Marinco Sealink plug to prevent inadvertent disconnection;

disengages when plug is rotated 30°.

diameter