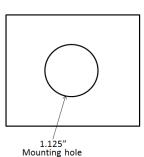

#### **Mechanical Specification**

Mounting: Provision for two mounting means.

Front mount - provided with mounting plate and black coated stainless

steel #6 tapping screws.

Rear mount - provided with non-metallic 1-1/8 X 16 UN locknut.