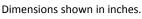

#### Description

Sealink receptacle, 12 volt

#### Terminals:

NEMA .250" quick connect tabs.

#### **Material Specifications**

Housing Material: Nylon Contact Material: Brass Cover: Molded flexible vinyl

#### **Mechanical Specification**

Mounting: Provision for two mounting means.

Front mount - provided with mounting plate and black coated stainless

steel #6 tapping screws.

Rear mount - provided with non-metallic 1-1/8 X 16 UN locknut.

Mounting plate not included with 12VRC.OEM

**Overall Design:** Provided with vinyl cap to seal receptacle when not in use.

Sealing ring on Marinco Sealink plug (cat. no. 12VPG) provides weather seal while in use. Receptacle provided with recesses to lock

Marinco Sealink plug to prevent inadvertent disconnection;

disengages when plug is rotated 30°.

diameter