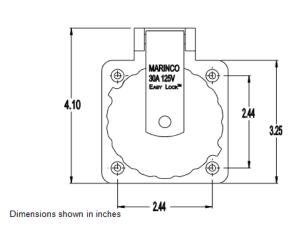

#### **Electrical Specifications**

30 amperes, 125 volts

#### **Material Specifications**

Cap & Bezel Material: 316 Stainless steel

Plug body Material: Nylon Contact Material: Brass

Rear enclosure: Polyester with a UL flammability of 94V-0

Brass, Clamp-type. Accommodates 10 AWG and 8 AWG wire.

#### **Mounting screws**

Not provided. No. 8 flat or oval head recommended