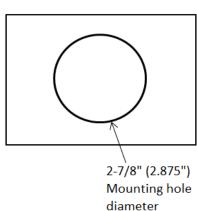

## product specifications for:

# 30A Inlets

## Item #: 303SSEL-B

### Description

Inlet, Stainless Steel

#### **Electrical Specifications**

30 amperes, 125 volts

#### **Material Specifications**

Cap & Bezel Material: 316 Stainless steel

Plug body Material: Nylon Contact Material: Brass

Rear enclosure: Polyester with a UL flammability of 94V-0



Brass, Clamp-type. Accommodates 10 AWG and 8 AWG wire.

#### **Enclosure**

Provided. Has integral strain relief.

#### **Mounting screws**

Not provided. No. 8 flat or oval head recommended

#### Listings

UL listed, File E57672 CSA certified, File 81290\_0\_000 Complies with ABYC and Coast Guard Standards