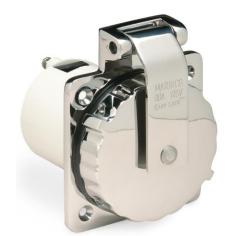

## product specifications for:

# 30A Inlets

## Item #: 303SSEL-B

### Description

Inlet, Stainless Steel

#### **Electrical Specifications**

30 amperes, 125 volts

#### **Material Specifications**

Cap & Bezel Material: 316 Stainless steel

Plug body Material: Nylon Contact Material: Brass

Rear enclosure: Polyester with a UL flammability of 94V-0



Brass, Clamp-type. Accommodates 10 AWG and 8 AWG wire.

#### **Enclosure**

Provided. Has integral strain relief.

#### **Mounting screws**

Not provided. No. 8 flat or oval head recommended

#### Listings

UL listed, File E57672 CSA certified, File 81290\_0\_000 Complies with ABYC and Coast Guard Standards