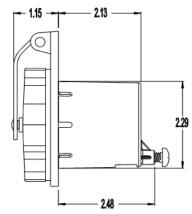

#### **Material Specifications**

Cap & Bezel Material: 316 Stainless steel

Plug body Material: Nylon Contact Material: Brass

Rear enclosure: Polyester with a UL flammability of 94V-0

Brass, Clamp-type. Accommodates 10 AWG and 8 AWG wire.

#### **Enclosure**

Provided. Has integral strain relief.