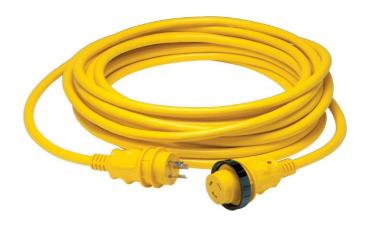

#### Description

30A 125V Shore Power Cordset, Contour Grip, Yellow, 50'

### **Mechanical Specification**

Length: 50 ft

Connection Type: L5-30R Female and L5-30P Male

Twist-Lock