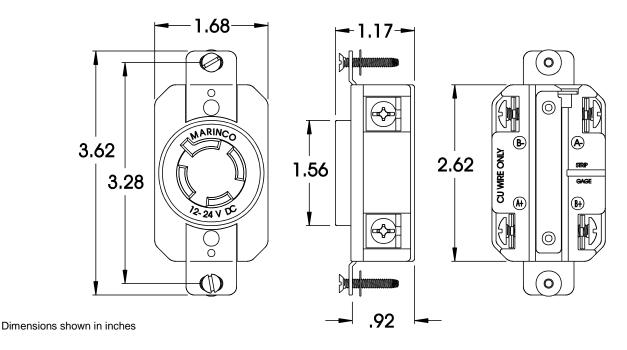

## **SPECIFICATION SHEET**

Web site: www.marinco.com Phone: 800-307-6702

Date: July, 2011 Rev: 01

Receptacle, Locking 12-24V dc 4-Pole, 4-Wire

## Catalog Number: 2018BR

Item: Receptacle, single locking.

Rating: 12-24V dc.

Materials: All plastic parts are black, glass-filled, heat resistant nylon with a UL

flammability rating of 94V-0.

Mounting straps, rivets and grounding strip are solid brass with nickel plating

Mounting screws are stainless steel, 6-32.

Terminals: Clamp-type. Clamp is nickel plated brass, and terminal screws are nickel

plated brass, No. 10, slot/phillips head, removable to accommodate ring

terminals.

Contacts: All contacts are nickel plated brass, rivetless one-piece construction, nominal

0.045" thick.

Options: Available with integral spring-loaded flip lid cover (2018BR-MB).

Plugs: Accommodates 12V plug (2018BP-12) or 24V plug (2018BP-24).

Dimensions: