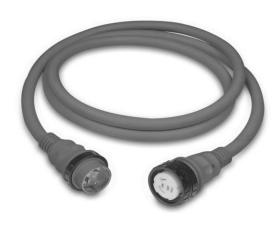

## Description

50A 125/250V Shore Power Cordset, Gray, 50'

#### **Mechanical Specification**

Length: 50 ft

Connection Type: SS2-50R Female and SS2-50P Male

Twist-Lock