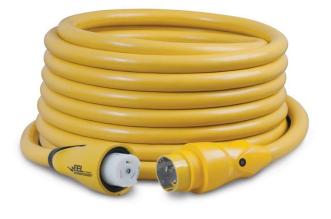

# shore Power Cordsets

# Item #: CS503-50

#### Description

50A 125V Shore Power EEL Cordset, Yellow, 50'

# **Electrical Specifications**

Max. Amperage: Max. Voltage:

#### Cable

Size: Conductors: Strand Count: Nominal Diameter: 6 AWG (13.3 mm<sup>2</sup>) 3 266 0.96"

50A

125V

# **Material Specifications**

Jacket: Jacket Rating: Contacts: Plug Bodies: PVC STW 600V 60°C Nickel-Plated Brass Nylon

### Mechanical Specification Length: Connection Type:

50 ft SS1-50R Female and SS1-50P Male Twist-Lock with EEL





Standards and Certifications UL Listed: File E54506



50A 125V Locking w/ Sealing Collar System





50A 125V Locking