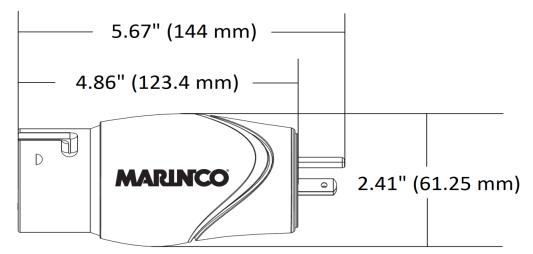

## Description

Straight Adapter 15A 125V Male Straight Blade to 50A 125/250V Female Locking with LED Power Indicator

### **Mechanical Specification**

Connection Type(s): NEMA 5-15P Straight Blade

NEMA SS2-50R Twist-Lock

MARINCO