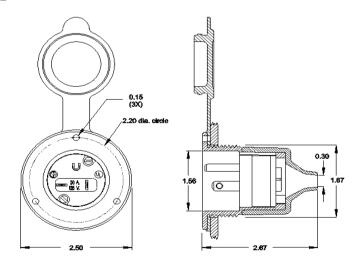

#### **Mechanical Specification**

Overall Design: Either front mount by three #6 x 5/8 screws (provided) or rear mount by 1½" conduit locknut (provided).

#### Dimensions:

1-7/8" (1.875") Mounting hole diameter

Dimensions shown in inches.