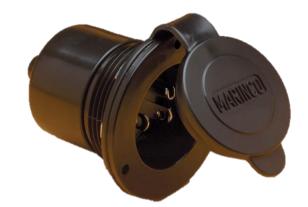

# Charger inlet

#### Description

Charger inlet, straight blade, dust resistant

#### **Electrical Specifications**

15 amperes, 125 volts, NEMA Configuration 5-15P

#### **Material Specifications**

Housing Material: Nylon Contact Material: Brass Cover: Molded flexible vinyl

#### **Terminals**

Brass, lug style, Perma-Lock™ design. Accommodates upto 10 AWG wire.

#### **Terminal Identification**

Terminal screws are color coded. Ground wire entrance hot stamped green and marked "GR". Line wire entrance hot stamped black.