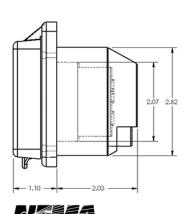

### **Material Specifications**

Cap & Bezel Material: Polyester Plug body Material: Nylon Contact Material: Brass Rear enclosure: Polyester with a UL flammability of 94V-0

#### Terminals

Brass, Clamp-type. Accommodates 10 AWG and 8 AWG wire.

## Enclosure

Provided. Has strain relief.

**Mounting screws** Not provided. No. 8 pan head recommended