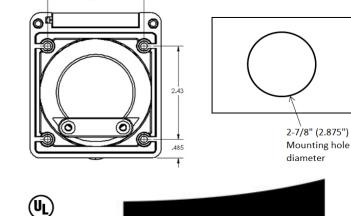

## Enclosure

Provided. Has strain relief.

**Mounting screws** Not provided. No. 8 pan head recommended

#### Listings

UL listed, File E57672 CSA certified, File 81290\_0\_000 Complies with ABYC and Coast Guard Standards

toll free 800.307.6702 | marinco.com

2.43