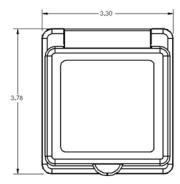

# Item #: 301EL-B.GRAY

**Description** Inlet, non-metallic locking

**Electrical Specifications** 30 amperes, 125 volts

## Enclosure

Provided. Has strain relief.

**Mounting screws** Not provided. No. 8 pan head recommended