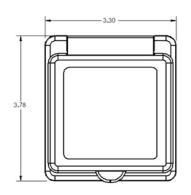

# Description

Inlet, non-metallic locking

#### **Enclosure**

Provided. Has strain relief.

### **Mounting screws**

Not provided. No. 8 pan head recommended