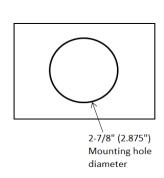

# product specifications for:

# 30A Inlets

Item #: 301EL-B

# Description

Inlet, non-metallic locking

# **Electrical Specifications**

30 amperes, 125 volts

# **Material Specifications**

Cap & Bezel Material: Polyester Plug body Material: Nylon Contact Material: Brass

Rear enclosure: Polyester with a UL flammability of 94V-0

#### **Terminals**

Brass, Clamp-type. Accommodates 10 AWG and 8 AWG wire.

#### **Enclosure**

Provided. Has strain relief.

### **Mounting screws**

Not provided. No. 8 pan head recommended

# Listings

UL listed, File E57672 CSA certified, File 81290\_0\_000 Complies with ABYC and Coast Guard Standards