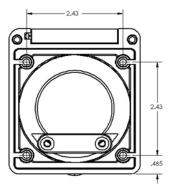

#### **Terminals**

Brass, Clamp-type. Accommodates 10 AWG and 8 AWG wire.

### **Mounting screws**

Not provided. No. 8 pan head recommended