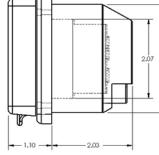

#### **Enclosure**

Provided. Has strain relief.

### **Mounting screws**

Not provided. No. 8 pan head recommended