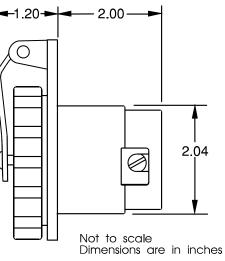

Stainless Steel

## Catalog Number: 303SSO

- Item: Stainless steel outlet
- Rating: 30 amperes, 125 volts
- Configuration: NEMA L5-30R
- Materials: Cap & Bezel are 316 stainless steel. Connector body is nylon with CTI greater than 600 volts. Contacts are one-piece, nickel plated brass, .032" thick.
- Terminals: Nickel-plated clamp-type terminals. Color-coded no. 10 terminal screws accept up to 8 AWG wire.
- Mounting Gasket: Provided. Solid neoprene, 1/8" thick.

Mounting Screws: Not provided. No. 8 flat or oval head recommended.

Cap Closure: Stainless steel cap provided with Easy Lock<sup>™</sup> bayonet-style locking system for weatherproof seal when cap is closed. Also provides weather seal when used with cords having threaded, or Easy Lock<sup>™</sup>, sealing rings.

Dimensions: