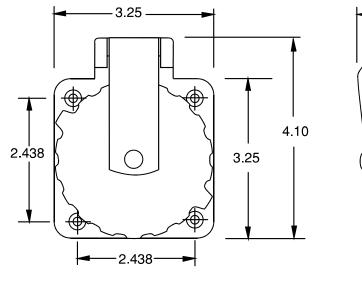

5V Stainless Steel

## Catalog Number: 303SSO

- Item: Stainless steel outlet
- Rating: 30 amperes, 125 volts
- Configuration: NEMA L5-30R
- Materials: Cap & Bezel are 316 stainless steel. Connector body is nylon with CTI greater than 600 volts. Contacts are one-piece, nickel plated brass, .032" thick.
- Terminals: Nickel-plated clamp-type terminals. Color-coded no. 10 terminal screws accept up to 8 AWG wire.
- Mounting Gasket: Provided. Solid neoprene, 1/8" thick.

Mounting Screws: Not provided. No. 8 flat or oval head recommended.

Cap Closure: Stainless steel cap provided with Easy Lock<sup>™</sup> bayonet-style locking system for weatherproof seal when cap is closed. Also provides weather seal when used with cords having threaded, or Easy Lock<sup>™</sup>, sealing rings.

Dimensions: