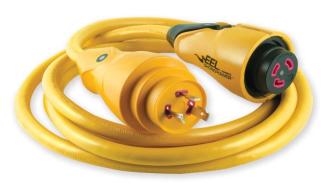

#### Description

30A 125V Shore Power EEL Cordset, Yellow, 12'

#### **Mechanical Specification**

Length: 12 ft

Connection Type: NEMA L5-30R Female and L5-30P Male

Twist-Lock with EEL