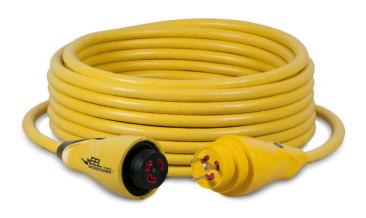

# Shore Power Cordsets

Item #: CS30-50

## Description

30A 125V Shore Power EEL Cordset, Yellow, 50'

## **Mechanical Specification**

Length: 50 ft

Connection Type: NEMA L5-30R Female and L5-30P Male

Twist-Lock with EEL