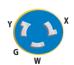

## **Mechanical Specification**

Length: 50 ft

Connection Type: SS2-50R Female and SS2-50P Male

Twist-Lock with EEL

#### **Standards and Certifications**

UL Listed: File E54506

50A 125/250V Locking w/ Sealing Collar System

50A 125/250V Locking