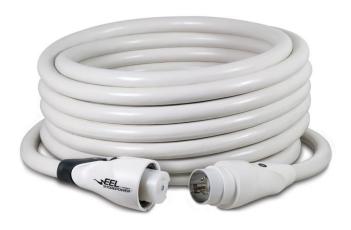

## Description

50A 125/250V Shore Power EEL Cordset, White, 50'

## **Mechanical Specification**

Length: 50 ft

Connection Type: SS2-50R Female and SS2-50P Male

Twist-Lock with EEL