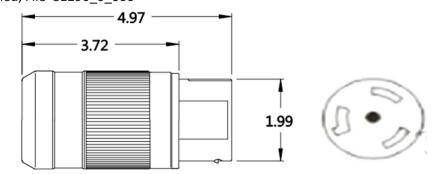

#### **Mechanical Specification**

Overall Design: Two assembly screws. Dust seal at cord entry. Beveled housing.

Cord Clamp: Internal, self centering. Accommodates cable up to 1.2" (6/4 S).

### Listings

UL listed, File E57672 CSA certified, File 81290\_0\_000

Dimensions shown in inches