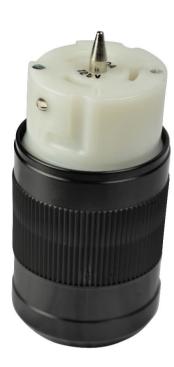

## Item #: CS6360N

**Description** Connector, locking

**Electrical Specifications** 50 amperes, 125 Volts, 2-pole, 3-wire

Material plastic parts are Nylon with CTI greater than 600 volts.

#### **Material Specifications**

Housing Material: Nylon Contact Material: Brass Assemlby screws: Steel

**Color** Black Housing

**Terminals** Brass, lug style, Perma-Lock<sup>™</sup> design. Accommodates up to 6 AWG wire.

#### **Mechanical Specification**

Overall Design: Two assembly screws. Dust seal at cord entry. Beveled housing.

Cord Clamp: Internal, self centering. Accommodates cable up to 1.2" (6/4 S).