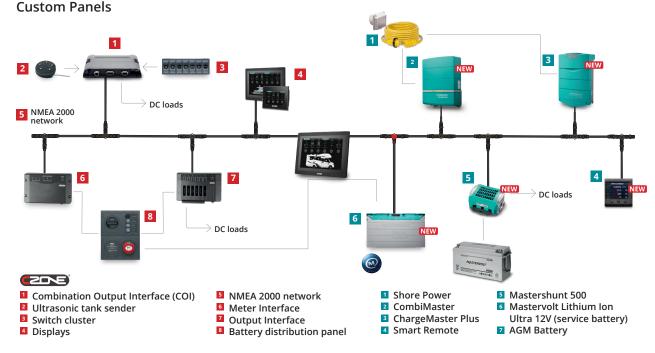

#### **Custom Panels**

- Unique, customer specific panels for optimized power distribution
- Wide range of AC and DC panel functions
- Comprehensive line of digital monitors and meters