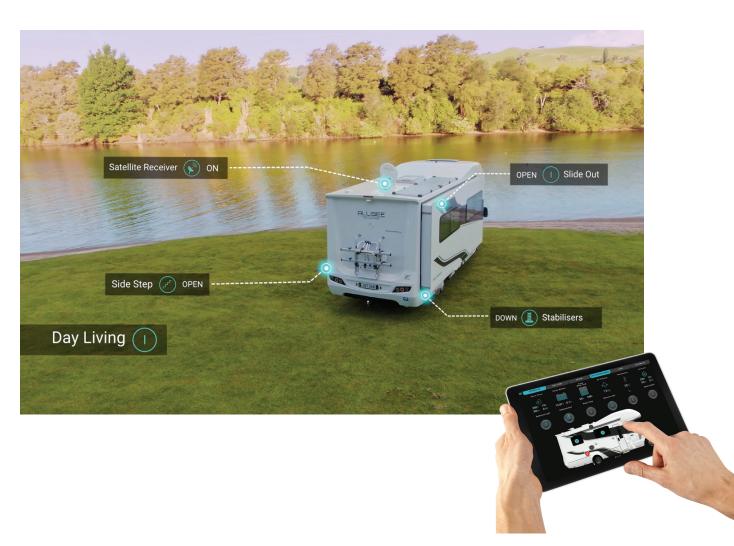

# Designed for your application

From simple stand-alone to fully networked systems, there's a CZone digital control and monitoring solution for every vehicle type

#### **Displays**

CZone dedicated Touch 5™ and Touch 10™ screens can be positioned strategically on-board to control and monitor the electrical system