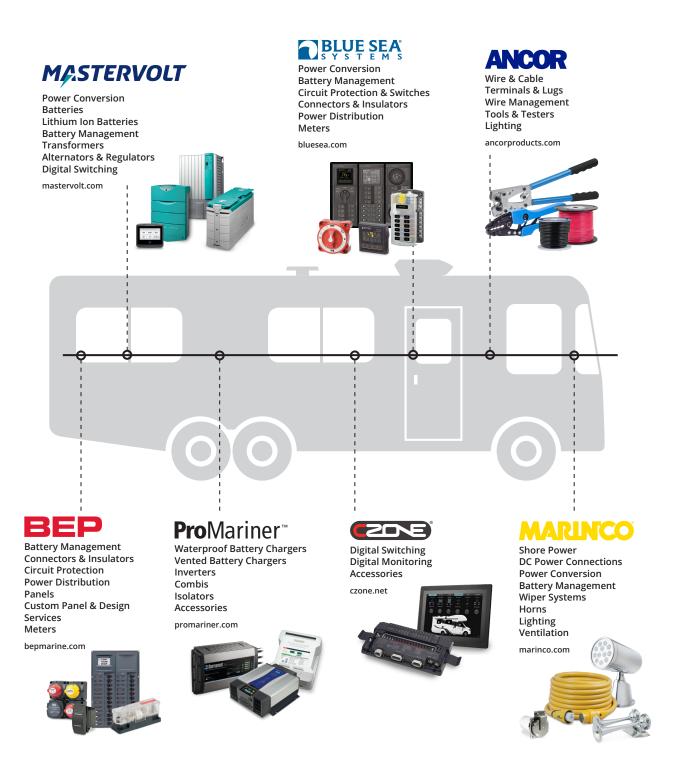

#### **Power Products Companies & Brands:**

CZone® is the industry leader in digital control and monitoring.

# MASTERVOLT

Mastervolt engineers and designs power management systems for marine, mobile and industrial applications.

BEP is recognized as the global leader and innovator of the renowned CZone digital switching platform.

Blue Sea Systems is the global leader in battery management solutions and circuit protection for harsh environment marine and vehicle applications.

## **Pro**Mariner™

ProMariner is the leading brand of sealed battery chargers sold to marine OEM and aftermarket channels as well as selected automotive and specialty vehicle applications.

Marinco specializes in harsh environment cable solutions and electrical components.

ANCOR supplies harsh environment wire and cable, replacement lighting, tools and wire management solutions.

Power Products System Integrators is a division of