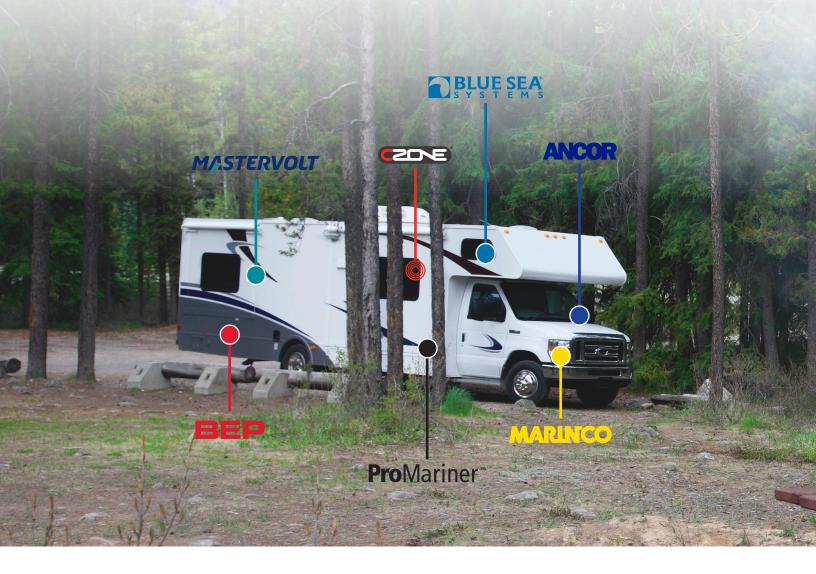

#### **Power Products Companies & Brands:**

CZone® is the industry leader in digital control and monitoring.

# MASTERVOLT

Mastervolt engineers and designs power management systems for marine, mobile and industrial applications.

BEP is recognized as the global leader and innovator of the renowned CZone digital switching platform.

Blue Sea Systems is the global leader in battery management solutions and circuit protection for harsh environment marine and vehicle applications.

## **Pro**Mariner™

ProMariner is the leading brand of sealed battery chargers sold to marine OEM and aftermarket channels as well as selected automotive and specialty vehicle applications.

Marinco specializes in harsh environment cable solutions and electrical components.

ANCOR supplies harsh environment wire and cable, replacement lighting, tools and wire management solutions.

Power Products System Integrators is a division of