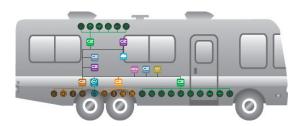

# Designed for your application

From simple stand-alone to fully networked systems, there's a CZone digital control and monitoring solution for every vehicle type

#### **DC Control**

Detailed control of all wired DC loads from 9-32V via a range of modules

#### **Switches**

CZone's flexibility allows for manual switches to be integrated into the system for critical functions such as horn, wipers, and bilge

#### MFD Integration

Monitor and control the onboard power system circuits directly from a partner MFD

#### Monitoring

Monitor critical on-board functions such as tank levels and battery levels

#### **Telematics**

Monitor your boat from anywhere in the world by utilizing telematics through one of CZone's partners

#### **Power Integration**

Mastervolt power sources easily integrate into the CZone system

#### **Displays**

CZone dedicated Touch 5™ and Touch 10™ screens can be positioned strategically on-board to control and monitor the electrical system

#### **AC Control**

AC dedicated modules control the flow of AC power coming into the boat, then monitors and protects AC circuits

#### **3rd Party Integration**

CZone's adaptability allow for 3rd party's to integrate into a CZone system