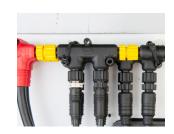

#### Harnessing

- Manufacture of pre-fabricated wiring harnesses
- Supplied complete or staged sub-assemblies
- All harnesses clearly labeled for ease of identification

### Custom Kitting (Specifically designed to align with work stations)

- Simplified configuration and installation process
- Reduced error-rates due to categorization and simplicity
- Configuration file developed & installed
- All circuits and backbone harnesses clearly labeled