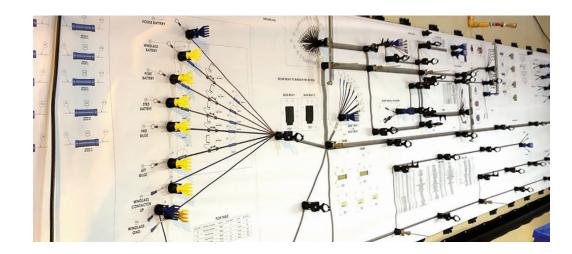

#### Harnessing

- Manufacture of pre-fabricated wiring harnesses
- Supplied complete or staged sub-assemblies
- All harnesses clearly labeled for ease of identification

### Custom Kitting (Specifically designed to align with work stations)

- Simplified configuration and installation process
- Reduced error-rates due to categorization and simplicity
- Configuration file developed & installed
- All circuits and backbone harnesses clearly labeled