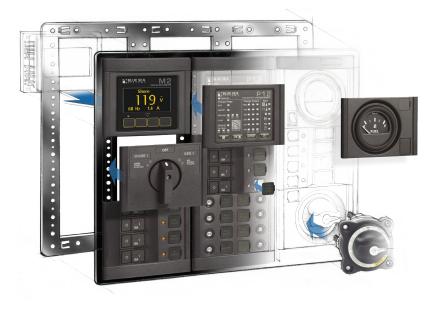

# Designed for your application

From simple stand-alone to fully networked systems, there's a CZone digital control and monitoring solution for every vehicle type

#### **Displays**

CZone dedicated Touch 5™ and Touch 10™ screens can be positioned strategically on-board to control and monitor the electrical system