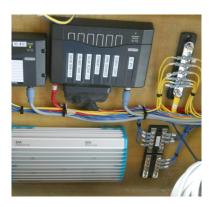

## CZone® (Digital Switching) System

- Custom system design based on customer requirements
- · Perform all configurations and logic programming
- · Complete mode analysis and optimization

## Configuration

Configuration is the backbone of CZone functionality. It is the code that tells CZone how to perform. It is critical that configuration codes are carefully written and input into the system. PPSI will manage all configuration writing and ensure that it is uploaded properly.

#### **CZone Configuration**

- Designed and built for customer specific application
- Defined feature sets and best use of modes
- Feature sets
- Best use of automatic and one-touch modes
- Perform all configurations and logic programming