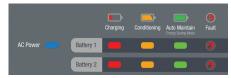

### LED Display

The ChargePro<sup>™</sup> Series includes 1 Blue AC Power LED with 4 LEDs per battery bank with the following functions: Charging: Red Conditioning: Amber

Conditioning: Amber Auto Maintain: Green Fault: Red