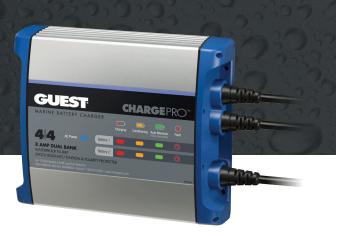

## CHARGEPRO<sup>®</sup> 4/4 Amp On-Board Marine Battery Charger

The smallest 2 bank charger in the GUEST family, the 8 amp ChargePro part # 2707A is a 4/4 amp 12/24V DC isolated output charger with wide input voltage range (90–135V AC).

Every Guest charger has dedicated battery charging, sensing and control per bank. The easy to read graphics indicate the status of each battery bank through the charging process.

ChargePro's low profile flangeless extruded aluminum housing is sealed by gaskets with heavy duty end caps for 100% waterproof performance to IP67. This new construction design delivers an increase in charging and thermal management performance. The new ChargePro Series is up to 40% lighter while increasing durability and ease of installation.