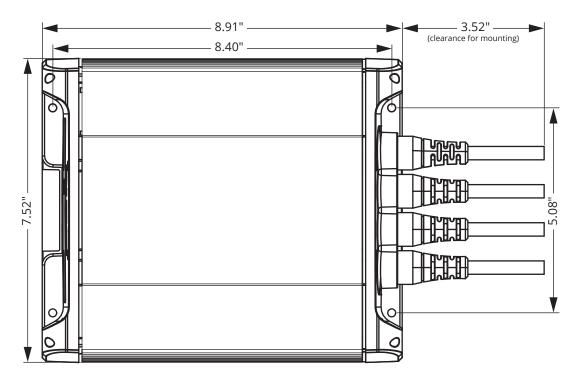

|
| Temperature Rating      | -10°–50°C                               |
| Connections             | NEMA 5-15 AC Plug and DC ring terminals |
| Warranty                | 2 years                                 |
| Battery Type            | 12V Flooded and AGM                     |
| Over Current Protection | In line fuse                            |
| Environmental Rating    | IP67, Type 6                            |
| Minimum Voltage         | 3.5V                                    |

### LED Display



The ChargePro<sup>™</sup> Series includes 1 Blue AC Power LED with 4 LEDs per battery bank with the following functions: Charging: Red Conditioning: Amber

Conditioning: Amber Auto Maintain: Green Fault: Red

#### Ratings









Environmental Rating: Type 6



#### Dimensions



Can be mounted vertically or horizontally.