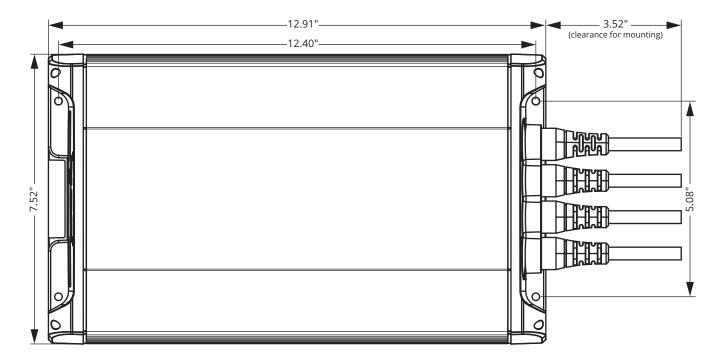

## **Dimensions**

Can be mounted vertically or horizontally.

#### **Specifications**

**GUEST** 

| Part #                  | 2713A                                   |
|-------------------------|-----------------------------------------|
| Input AC Voltage        | 90-135V AC 50/60Hz                      |
| DC System Voltage       | 12/24/36V                               |
| Banks                   | 3                                       |
| Amps                    | 5/5/5                                   |
| Amps per Bank           | 5A                                      |
| AC and DC Cord Length   | 6 ft                                    |
| Size (WxHxL)            | 7.5" x 2.4" x 12.9"                     |
| Weight (lbs)            | 6.7                                     |
| Housing Material        | Extruded Aluminum                       |
| Temperature Rating      | -10°-50°C                               |
| Connections             | NEMA 5-15 AC Plug and DC ring terminals |
| Warranty                | 2 years                                 |
| Battery Type            | 12V Flooded and AGM                     |
| Over Current Protection | In line fuse                            |
| Environmental Rating    | IP67, Type 6                            |
| Minimum Voltage         | 3.5V                                    |