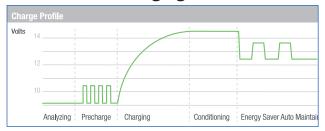

#### **Fully Automatic Multi-Stage Performance Charging Overview**

ChargePro's 5-Stage Performance Charging algorithm is fully automatic and designed to maximize battery performance and extend battery life.