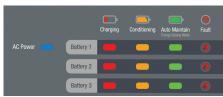

## **LED Display**

The ChargePro™ Series includes 1 Blue AC Power LED with 4 LEDs per battery bank with the following functions:

Charging: Red

Conditioning: Amber Auto Maintain: Green

Fault: Red