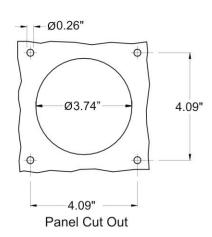

ev: 02

Inlet, pin & sleeve Reverse service 100A, 120/208V 3ØY 4-Pole, 5-Wire

## Catalog Number: M5100B9R

Item: Watertight male inlet, pin & sleeve

Rating: 100 amperes, 120/208 volts, three-phase Y, 4-pole, 5-wire Materials: Housing and flange are nylon/ABS blend; pin carrier is nylon.

Terminals: Pillar type, with dual, nickel-plated brass terminal screws
Pins: Solid brass, nickel plated. Accommodates 1/0 – 3 AWG.

Overall Design: Watertight rating IP 67 per IEC 60529

Stainless steel assembly screws.

Certifications: Underwriters Laboratories, Inc. listed, for the US and Canada

(cULus), file E106703

Complies with ABYC and US Coast Guard standards

Configuration IEC 60309-2,

grounding pin at 9 o'clock position

(related to female devices)



front view of inlet

## Dimensions: