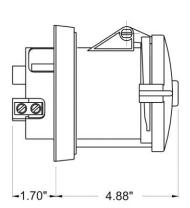

Rev: 02

Inlet, pin & sleeve Reverse service 100A, 120/208V 3ØY 4-Pole, 5-Wire

## Catalog Number: M5100B9R

Item: Watertight male inlet, pin & sleeve

Rating: 100 amperes, 120/208 volts, three-phase Y, 4-pole, 5-wire Materials: Housing and flange are nylon/ABS blend; pin carrier is nylon.

Terminals: Pillar type, with dual, nickel-plated brass terminal screws
Pins: Solid brass, nickel plated. Accommodates 1/0 – 3 AWG.

Overall Design: Watertight rating IP 67 per IEC 60529

Stainless steel assembly screws.

Certifications: Underwriters Laboratories, Inc. listed, for the US and Canada

(cULus), file E106703

Complies with ABYC and US Coast Guard standards

Configuration IEC 60309-2,

grounding pin at 9 o'clock position

(related to female devices)



front view of inlet

## Dimensions: