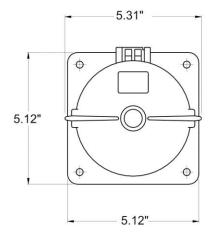

13 Rev: 02

Inlet, pin & sleeve Reverse service 100A, 120/208V 3ØY 4-Pole, 5-Wire

## Catalog Number: M5100B9R

Item: Watertight male inlet, pin & sleeve

Rating: 100 amperes, 120/208 volts, three-phase Y, 4-pole, 5-wire Materials: Housing and flange are nylon/ABS blend; pin carrier is nylon.

Terminals: Pillar type, with dual, nickel-plated brass terminal screws
Pins: Solid brass, nickel plated. Accommodates 1/0 – 3 AWG.

Overall Design: Watertight rating IP 67 per IEC 60529

Stainless steel assembly screws.

Certifications: Underwriters Laboratories, Inc. listed, for the US and Canada

(cULus), file E106703

Complies with ABYC and US Coast Guard standards

Configuration IEC 60309-2,

grounding pin at 9 o'clock position

(related to female devices)



front view of inlet

## Dimensions: