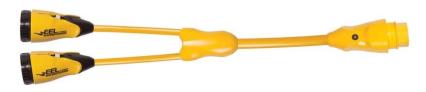

#### Description

50A 125/250V to (2) 30A 125V Shore Power EEL "Y" Adapter, Yellow

#### **Mechanical Specification**

Length: N/A

Connection Type(s): SS2-50P Male to (2) L5-30R Female

Twist-Lock with EEL