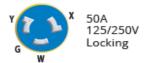

### **Electrical Specifications**

Max. Amperage: 50A Max. Voltage: 250V

#### **Mechanical Specification**

Length: N/A

Connection Type(s): SS2-50P Male to (2) L5-30R Female

Twist-Lock with EEL